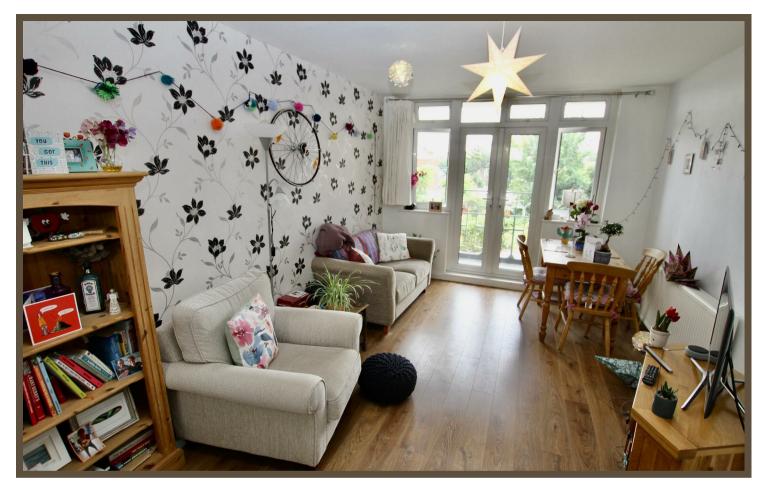

## **LONDON ROAD**

£925 pcm

WESTCLIFF-ON-SEA, SS0 9HU

South facing balcony and views over Essex County Bowling Green! Scott & Stapleton are pleased to offer this spacious and well presented two double bedroom apartment, situated in this popular gated development, with lift access and the option to also rent a garage if required. The property benefits from modern fitted kitchen, modern shower room, 20'9 Lounge diner with french doors onto good sized balcony with views over the Bowling Green, two double bedrooms and lots of storage.













### **Entrance Hall**

# Lounge diner

6.339 x 3.224 max (20'9" x 10'6" max)

#### Kitchen

2.797 x 2.677 (9'2" x 8'9")

#### **Bedroom one**

4.628 x 2.753 (15'2" x 9'0")

#### **Bedroom two**

3.656 x 2.718 (11'11" x 8'11")

### **Shower room**

## **Council Tax**

Southend Council - Band B

#### CHALKWELL LODGE



#### While every allerge has been made to emure the accuracy of the foreigner personal here, measure of alone, melation, essens, and any other leaves, are approximate and so responsible; it issens for an operation or me sissensies. This pain is to iff obtained purposes they and obtail for used as such it operations or me sissensies. This pain is to iff obtained purposes they are debut if the send as it calls if operations the purposes of the send as it calls if ope