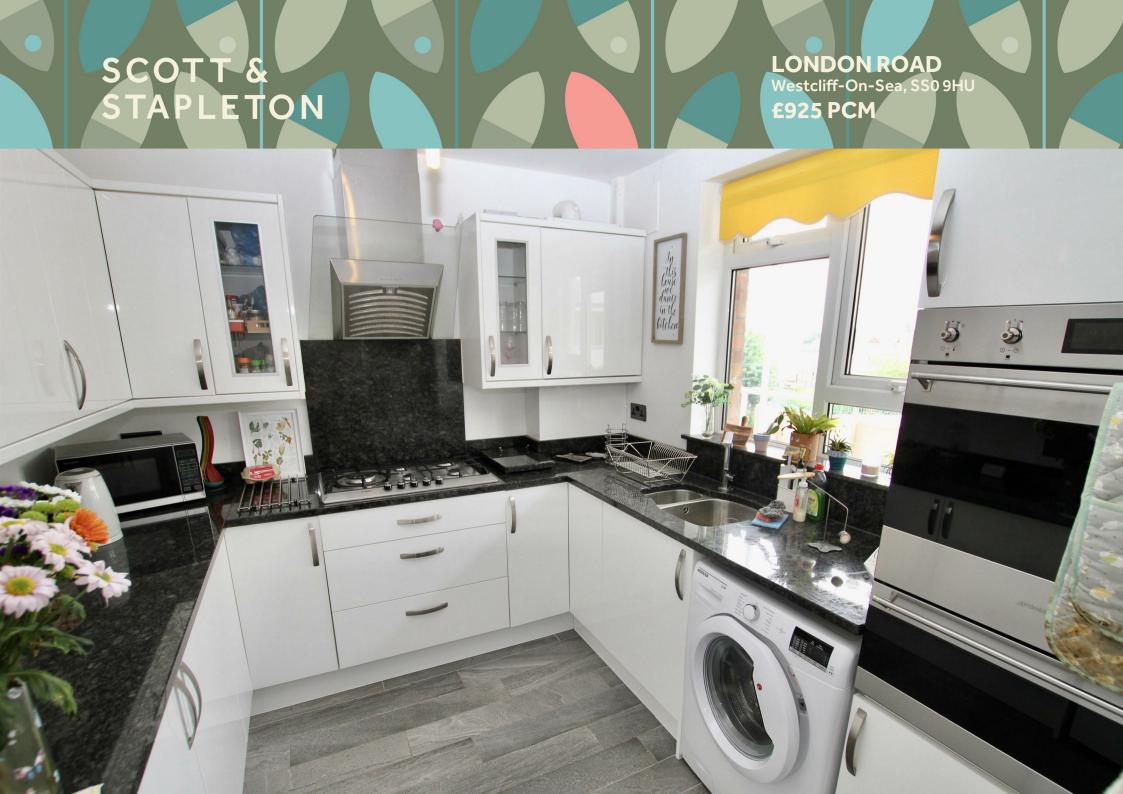

## **LONDON ROAD**

£925 pcm

WESTCLIFF-ON-SEA, SS0 9HU

South facing balcony and views over Essex County Bowling Green! Scott & Stapleton are pleased to offer this spacious and well presented two double bedroom apartment, situated in this popular gated development, with lift access and the option to also rent a garage if required. The property benefits from modern fitted kitchen, modern shower room, 20'9 Lounge diner with french doors onto good sized balcony with views over the Bowling Green, two double bedrooms and lots of storage.













### **Entrance Hall**

# Lounge diner

6.339 x 3.224 max (20'9" x 10'6" max)

#### Kitchen

2.797 x 2.677 (9'2" x 8'9")

#### **Bedroom one**

4.628 x 2.753 (15'2" x 9'0")

#### **Bedroom two**

3.656 x 2.718 (11'11" x 8'11")

### **Shower roo