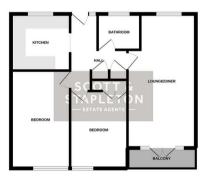

### **Entrance Hall**

# Lounge diner

6.339 x 3.224 max (20'9" x 10'6" max)

#### Kitchen

2.797 x 2.677 (9'2" x 8'9")

#### **Bedroom one**

4.628 x 2.753 (15'2" x 9'0")

#### **Bedroom two**

3.656 x 2.718 (11'11" x 8'11")

### **Shower room**