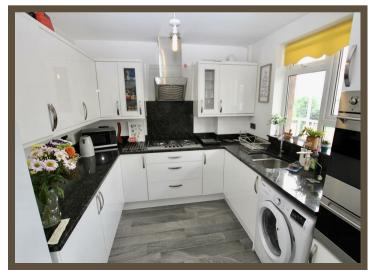

## **LONDON ROAD**

£925 pcm

WESTCLIFF-ON-SEA, SS0 9HU

South facing balcony and views over Essex County Bowling Green! Scott & Stapleton are pleased to offer this spacious and well presented two double bedroom apartment, situated in this popular gated development, with lift access and the option to also rent a garage if required. The property benefits from modern fitted kitchen, modern shower room, 20'9 Lounge diner with french doors onto good sized balcony with views over the Bowling Green, two double bedrooms and lots of storage.













### **Entrance Hall**

# Lounge diner

6.339 x 3.224 max (20'9" x 10'6" max)

#### Kitchen

2.797 x 2.677 (9'2" x 8'9")

#### **Bedroom one**

4.628 x 2.753 (15'2" x 9'0")

#### **Bedroom two**

3.656 x 2.718 (11'11" x 8'11")

### **Shower room**

## **Council Tax**

Southend Council - Band B

#### CHALKWELL LODGE



#### While every allerge has been made to emure the accuracy of the foreigner personal here, measure of alone, melation, essens, and any other leaves, are approximate and so responsible; it issens for an operation or me sissensies. This pain is to iff obtained purposes they and obtail for used as such it operations or me sissensies. This pain is to iff obtained purposes they are debut if the send as it calls if operations the purposes of the send as it calls if operation